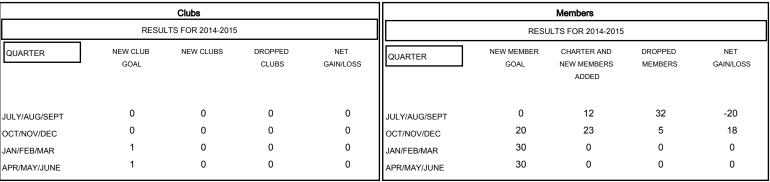

## MONTHLY MEMBERSHIP PROGRESS REPORT

District 25 B

Results as of: 10/31/2014

## GMT: THOMAS MATNEY LOCATION INDIANA GMT CA 1



## GOALS AND ACTUAL NEW CLUBS CUMULATIVE





| DROPPED CLUBS: 0 |    | 18 CLUBS OF 57 ADDED 1 OR MORE<br>NEW MEMBERS | GENDER DISTRIBUTION  |                |     |
|------------------|----|-----------------------------------------------|----------------------|----------------|-----|
|                  |    |                                               | MALE                 | 1,054 (76.99%) |     |
| DROPPED MEMBERS  |    |                                               | FEMALE               | 315 (23.01%)   |     |
| DECEASED         | 6  | CLICK HERE FOR HEALTH ASSESSMENT DATA         |                      |                | 222 |
| CLUB CANCELLED   | 0  |                                               |                      |                | 109 |
| OTHER            | 31 |