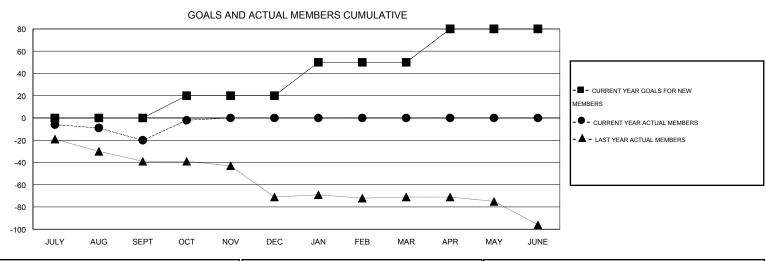

## MONTHLY MEMBERSHIP PROGRESS REPORT

District 25 B

Results as of: 10/31/2014

## GMT: THOMAS MATNEY LOCATION INDIANA GMT CA 1



## GOALS AND ACTUAL NEW CLUBS CUMULATIVE





| DROPPED CLUBS: 0 |    | 18 CLUBS OF 57 ADDED 1 OR MORE<br>NEW MEMBERS | GENDER DISTRIBUTION  |                |     |
|------------------|----|-----------------------------------------------|----------------------|----------------|-----|
|                  |    |                                               | MALE                 | 1,054 (76.99%) |     |
| DROPPED MEMBERS  |    |                                               | FEMALE               | 315 (23.01%)   |     |
| DECEASED         | 6  | CLICK HERE FOR HEALTH ASSESSMENT DATA         |                      |                | 222 |
| CLUB CANCELLED   | 0  |                                               |                      |                | 109 |
| OTHER            | 31 |                                               |